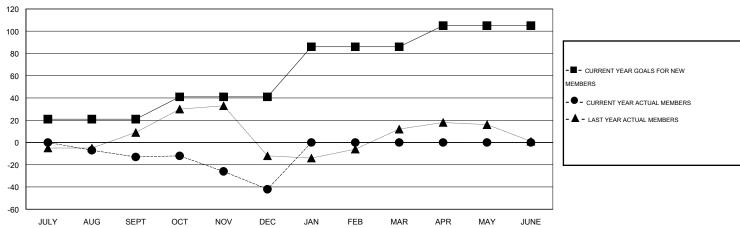

## GOALS AND ACTUAL MEMBERS CUMULATIVE

| DROPPED CLUBS: 0  DROPPED MEMBERS |               | 31 CLUBS OF 66 ADDED 1 OR MORE<br>NEW MEMBERS | GENDER DISTRIBUTION  MALE 1,205 (71.60%)  FEMALE 478 (28.40%) |            |
|-----------------------------------|---------------|-----------------------------------------------|---------------------------------------------------------------|------------|
| DECEASED CLUB CANCELLED OTHER     | 16<br>0<br>89 | CLICK HERE FOR HEALTH ASSESSMENT DATA         | FAMILY UNIT MEMBERS HEAD OF HOUSEHOLD                         | 250<br>120 |
| TOTAL                             | 105           |                                               | NON-HEAD OF HOUSEHOLD                                         | 130        |